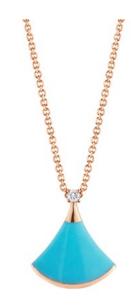

Bulgari
DIVAS' DREAM necklace in 18 kt rose gold with pendant set with turquoise and one diamond.