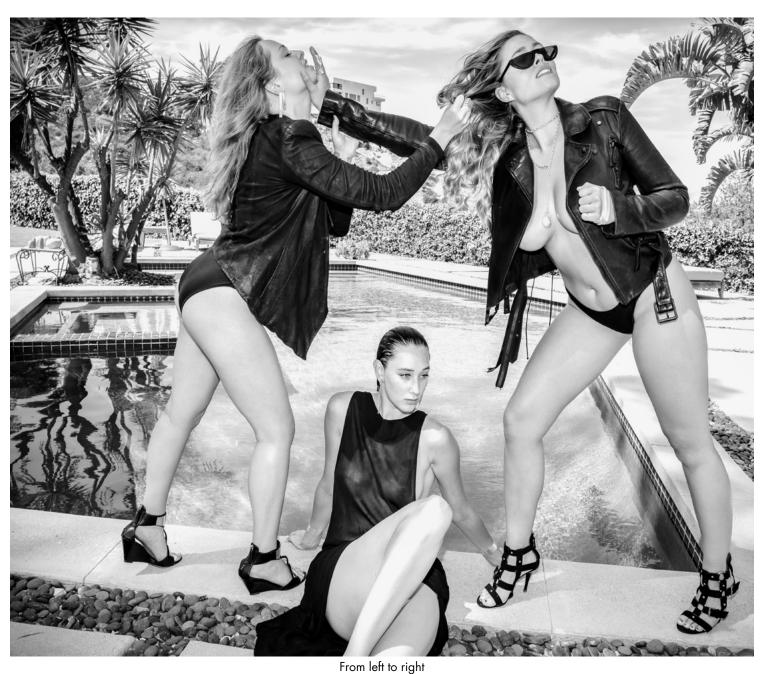

# Lens Envy

Jewelry: GhostLine Designs Helmut Lang Leather Jacket Shoes: Giuseppe Zanotti Shoes

Dress: Ann Demeulemeester

Leather Jacket: Unravel Project Shoes: Giuseppe Zanotti for Balmain

24

Photographer: Paige Craig @waywithwords

Stylist: Danielle Jo @ghostline\_designs

Model: Brooke Sanny @brookemsanny

Model: Meghan Rose @meghanrosewellness

Model: Laurel Witt @laurelawitt

Model: Sharmila Makeda @sharmila\_makeda

Model: Margo Lilly @oldsoulnewvibess

Jewelry: GhostLine Designs Leather Corset: Vintage Shoes: Ann Demeulemeester Belt: Wasted Couture Jewelry: GhostLine Designs Belt: Wasted Couture Shoes: Ann Demeulemeester Leather Bustier: Istvan Francer

Right Front Shoes: Ann Demeulemeester Right Front Belt: Wasted Couture Right Front Bustier: Istvan Francer Back Left Shoes: Giuseppe Zanotti for Balmain Back Right Dress: Deli dress by Bono Bono Barcelona

28

Jewelry: GhostLine Designs Leather Jacket: Rick Owens Left Belt : Neil Barrett S/S Leather Jacket : Rick Owens

L E N S E N V Y

Right front dress : bono bono Back Right S/S Leather Jacket: Rick Owens Back left Belt: Neil Barrett Back Left Shoes: Giuseppe Zanotti