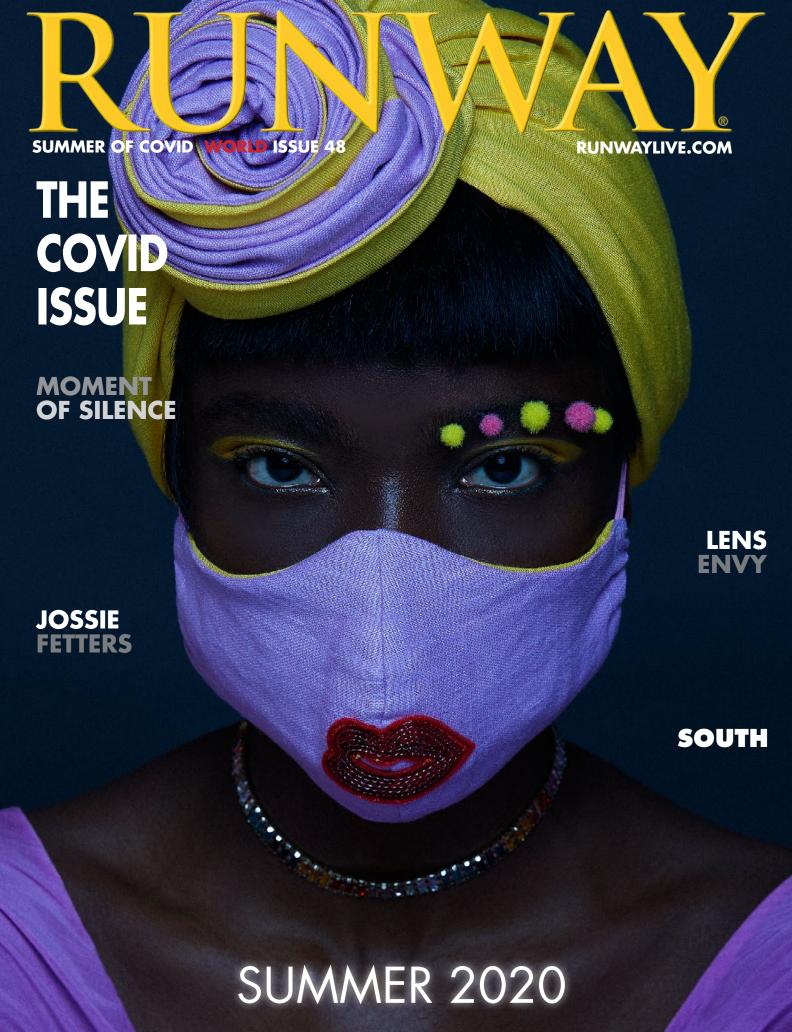

# RUNWAY

on the cover

Photographer:
Mario Barberio
@mariobarberiophotos
Fashion Editor/Stylist:
Julia Perry
@juliaperrystyle
Makeup/Hair:
Barbara Lamelza
@barbaralamelzamakeup
Using MAC Cosmetics
Model: Guetcha
@guetcha

dreams and values, like we follow here at RUNWAY in all that we

Our hearts go out to all of the families that have lost a loved one during this time. We decided that it would be best to take a moment of silence this summer and dedicate this issue to all of the lives that have been tragically lost. Therefore, our summer 2020 issue is much shorter than usual and our cover features a model wearing a fashion mask.

Thank you as always,

Vincent Midnight

The mask line was created in May to help support the ongoing donation projects I was working on with other designers in L.A. We still needed to raise funds to finish off the sewing and I was asked by a Doctor at Cedars to make some scrub caps, so another GoFundMe was launched. To date, the company has donated over 4500 pieces. The masks are made at people's homes who lost their jobs and donate a thank you scrub cap with every purchase.

I wanted to inject some fun and glamour into this horrible time we are going through and make people want to wear masks. By no means am I making light of the situation, but my approach has always been one to uplift with humor.